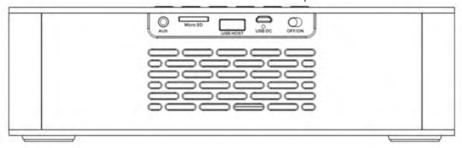

## //BACK PANEL BT87CR | BT88CB

- TURN UNIT ON WITH ON/OFF SWITCH
- PLUG IN MICROUSB CABLE TO CHARGE AND POWER UNIT
- CHARGE FOR AT LEAST 5 hrs BEFORE TAKING IT ON THE GO.

//Constant on as Alarm Clock Radio - Unit will stay on as long as the unit is charging with a MICRO USB cable plugged in. Unit display will automatically turn off (with 3 minutes of inactivity) if unplugged.