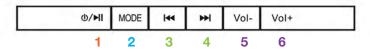

## -BUTTON LEGEND-

- 1: Play/Pause/Standby
- 2: Mode
- 3: Previous
- 4: Next
- 5: Volume UP
- 6: Volume DOWN

- DISPLAY TIME CLICK 1
- DISPLAY TIME OFF HOLD 1
- DISPLAY 24 HR ON/OFF CLICK 3 or 4
- -MODE SEQUENCE- CLICK 2 to change MODE (The DEFAULT MODE is time mode. Time mode will display after 1 minute of inactivity in any other mode.)

  Time-> Date-> Alarm-> FM Radio ->Bluetooth-> Music Player(MP3)-> Line/AUX in-> Sleep-> Back to Time
- -SET TIME & DATE- In TIME Mode, hold 2 until year starts flashing. Adjust the year with 3 or 4. Click 2 to set. Do the same for month, day, hour and minute.
- **-SET ALARM** In ALARM Mode, hold **2** until hour starts flashing. Adjust the hour with **3** or **4**. Click **2** to set. Do the same for minute, alarm ON/OFF and "Alarm Type." (Alarm Type is "rA"(Radio) or "bb"(digital birds chirping).
- **-USING THE RADIO-** In RADIO Mode, hold **2** until auto seek initiates. Local stations will be automatically stored as presets "P1, P2, P3..." and so forth. Fine tune FM frequency with **3** or **4**. Click **1** to scroll through preset stations.
- -CONNECTING BLUETOOTH- In BLUETOOTH ("bLUE") Mode, unit will be in automatic pairing state. On your mobile device, find corresponding model number ("BT83CR," "BT84CB." etc.) You will hear a confirmation ("bluetooth connected") when successfully paired. (In the case where the device asks for a passcode, enter "0000")
- -USB and SD PLAYBACK- In USB/SD PLAYBACK ("SCH") Mode, Insert USB drive or MICRO SD card into corresponding slot on the back of the unit. Click 1 to play and pause. Click 3 or 4 for previous or next track. If no drive or card is inserted, "NO d" will be displayed.
- -SLEEP MODE- In SLEEP Mode, Click 1 to selct desired sleep time (OFF / 15 / 30 / 60 / 120 minutes), this setting works for all audio modes (FM Radio, SCH/USB/MICRO SD and AUX).