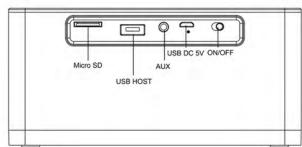

## //BACK PANEL BT87CR | BT88CB

- TURN UNIT ON WITH ON/OFF SWITCH
- PLUG IN MICROUSB CABLE TO CHARGE AND POWER UNIT
- CHARGE FOR AT LEAST 5 hrs BEFORE TAKING IT ON THE GO.

//Constant on as Alarm Clock Radio - Unit will stay on as long as the unit is charging with a MICRO USB cable plugged in. Unit display will automatically turn off (with 3 minutes of inactivity) if unplugged.

  Time-> Date-> Alarm-> FM Radio ->Bluetooth-> Music Player(MP3)-> Line/AUX in-> Sleep-> Back to Time
- -SET TIME & DATE- In TIME Mode, hold 2 until year starts flashing. Adjust the year with 3 or 4. Click 2 to set. Do the same for month, day, hour and minute.
- **-SET ALARM** In ALARM Mode, hold **2** until hour starts flashing. Adjust the hour with **3** or **4**. Click **2** to set. Do the same for minute, alarm ON/OFF and "Alarm Type." (Alarm Type is "rA"(Radio) or "bb"(digital birds chirping).
- **-USING THE RADIO-** In RADIO Mode, hold **2** until auto seek initiates. Local stations will be automatically stored as presets "P1, P2, P3..." and so forth. Fine tune FM frequency with **3** or **4**. Click **1** to scroll through preset stations.
- -CONNECTING BLUETOOTH- In BLUETOOTH ("bLUE") Mode, unit will be in automatic pairing state. On your mobile device, find corresponding model number ("BT83CR," "BT84CB." etc.) You will hear a confirmation ("bluetooth connected") when successfully paired. (In the case where the device asks for a passcode, enter "0000")
- -USB and SD PLAYBACK- In USB/SD PLAYBACK ("SCH") Mode, Insert USB drive or MICRO SD card into corresponding slot on the back of the unit. Click 1 to play and pause. Click 3 or 4 for previous or next track. If no drive or card is inserted, "NO d" will be displayed.
- -SLEEP MODE- In SLEEP Mode, Click 1 to selct desired sleep time (OFF / 15 / 30 / 60 / 120 minutes), this setting works for all audio modes (FM Radio, SCH/USB/MICRO SD and AUX).